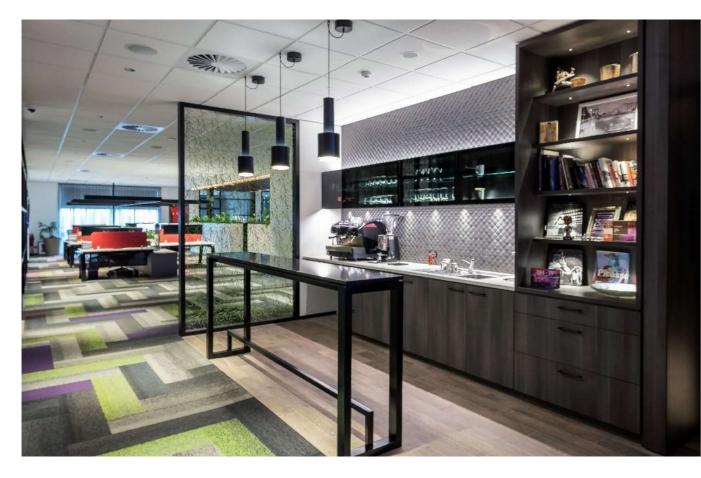

## Recessed Downlight

The simple form of the Anello range of downlights blends seamlessly with ceiling details to create low glare accent or general light. With options for a wide range of Colour temperatures in addition to a warm dimming variable white colour feature the Anello series is able to be utilised in a wide range of architectural lighting applications.