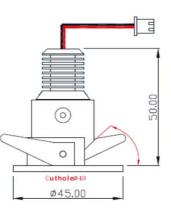

| Diameter           | 45mm                  |
|--------------------|-----------------------|
| Height             | 50mm                  |
| Cutout             | 40mm                  |
| Ingress Protection | IP20                  |
|                    |                       |
| Mounting           | (R) Recessed          |
| Adjustable         | Yes                   |
|                    |                       |
| System Power       | 3W                    |
| Realised lumen     | 430 lm                |
| Power supply       | Remote                |
| Voltage            | 3 VDC                 |
|                    |                       |
| Beam Angle         | 40°                   |
| CRI                | 90+                   |
| UGR                | <16                   |
| Step McAdam        | <3                    |
| Lifetime           | 30,000 hours L80, B10 |
|                    |                       |
|                    |                       |