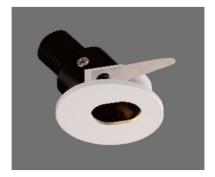

## **ANELLO 45**

## Recessed Downlight

The simple form of the Anello range of downlights blends seamlessly with ceiling details to create low glare accent or general light. With options for a wide range of Colour temperatures in addition to a warm dimming variable white colour feature the Anello series is able to be utilised in a wide range of architectural lighting applications.

| Diameter           | 45mm                  |
|--------------------|-----------------------|
| Height             | 50mm                  |
| Cutout             | 40mm                  |
| Ingress Protection | IP20                  |
|                    |                       |
| Mounting           | (R) Recessed          |
| Adjustable         | Yes                   |
|                    |                       |
| System Power       | 3W                    |
| Realised lumen     | 430 lm                |
| Power supply       | Remote                |
| Voltage            | 3 VDC                 |
|                    |                       |
| Beam Angle         | 40°                   |
| CRI                | 90+                   |
| UGR                | <16                   |
| Step McAdam        | <3                    |
| Lifetime           | 30,000 hours L80, B10 |
|                    |                       |
|                    |                       |