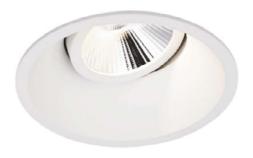

## Recessed Downlight

The simple form of the Anello range of downlights blends seamlessly with ceiling details to create low glare accent or general light. With options for a wide range of Colour temperatures in addition to a warm dimming variable white colour feature the Anello series is able to be utilised in a wide range of architectural lighting applications.

| 66 |
|----|
| 66 |
|    |

Warranty

| Diameter           | 97mm                  |
|--------------------|-----------------------|
| Height             | 106mm                 |
| Cutout             | 90mm                  |
| Ingress Protection | IP44                  |
|                    |                       |
| Mounting           | (R) Recessed          |
| Adjustable         | Yes                   |
|                    |                       |
| System Power       | 14W                   |
| Realised lumen     | 1372 lm               |
| Power supply       | Remote                |
| Voltage            | 34 VDC                |
|                    |                       |
| Beam Angle         | 45°                   |
| CRI                | 90+                   |
| UGR                | <16                   |
| Step McAdam        | <2                    |
| Lifetime           | 50,000 hours L80, B10 |
|                    |                       |
| Colour Temperature | 2700K                 |
|                    | 3000K                 |
|                    | 4000K                 |
|                    | Tunable White         |
|                    |                       |
| Finish             | Black                 |
|                    | White                 |
|                    |                       |
| Dimming            | (N) On/Off            |
|                    | (D) DALI              |
|                    | (C) CASAMBI           |
|                    |                       |
| Material           | Aluminium             |
| Reflector          | Aluminium             |
|                    |                       |