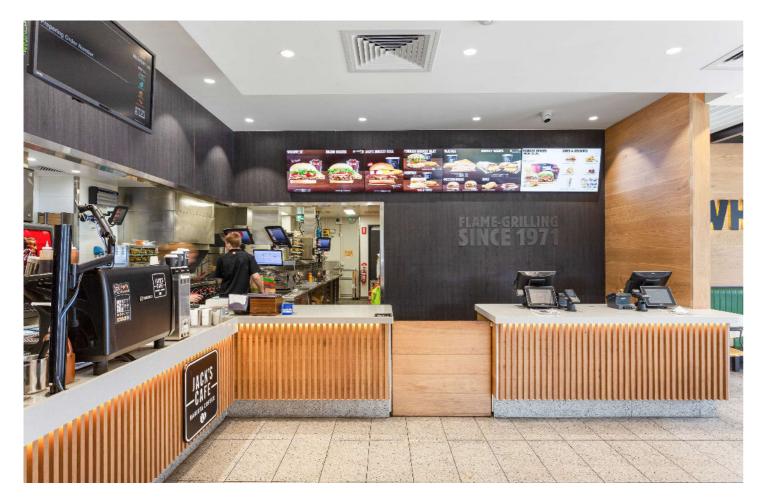

## Recessed Downlight

The simple form of the Anello range of downlights blends seamlessly with ceiling details to create low glare accent or general light. With options for a wide range of Colour temperatures in addition to a warm dimming variable white colour feature the Anello series is able to be utilised in a wide range of architectural lighting applications.