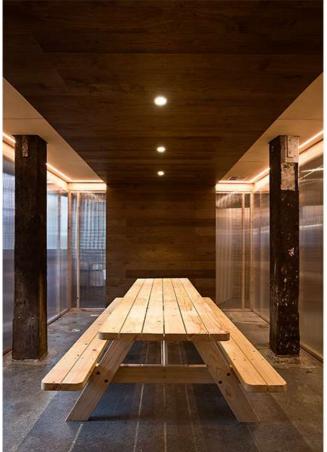

## Recessed Downlight

The simple form of the Anello range of downlights blends seamlessly with ceiling details to create low glare accent or general light. With options for a wide range of Colour temperatures in addition to a warm dimming variable white colour feature the Anello series is able to be utilised in a wide range of architectural lighting applications.