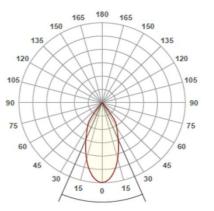

| 66 |
|----|
| 66 |
|    |

Warranty

| Diameter           | 97mm                  |
|--------------------|-----------------------|
| Height             | 106mm                 |
| Cutout             | 90mm                  |
| Ingress Protection | IP44                  |
|                    |                       |
| Mounting           | (R) Recessed          |
| Adjustable         | Yes                   |
|                    |                       |
| System Power       | 14W                   |
| Realised lumen     | 1372 lm               |
| Power supply       | Remote                |
| Voltage            | 34 VDC                |
|                    |                       |
| Beam Angle         | 45°                   |
| CRI                | 90+                   |
| UGR                | <16                   |
| Step McAdam        | <2                    |
| Lifetime           | 50,000 hours L80, B10 |
|                    |                       |
| Colour Temperature | 2700K                 |
|                    | 3000K                 |
|                    | 4000K                 |
|                    | Tunable White         |
|                    |                       |
| Finish             | Black                 |
|                    | White                 |
|                    |                       |
| Dimming            | (N) On/Off            |
|                    | (D) DALI              |
|                    | (C) CASAMBI           |
|                    |                       |
| Material           | Aluminium             |
| Reflector          | Aluminium             |
|                    |                       |