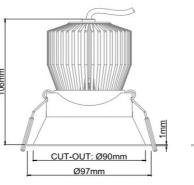

| 66 |
|----|
| 66 |
|    |

Warranty

| Diameter           | 97mm                  |
|--------------------|-----------------------|
| Height             | 106mm                 |
| Cutout             | 90mm                  |
| Ingress Protection | IP44                  |
|                    |                       |
| Mounting           | (R) Recessed          |
| Adjustable         | Yes                   |
|                    |                       |
| System Power       | 14W                   |
| Realised lumen     | 1372 lm               |
| Power supply       | Remote                |
| Voltage            | 34 VDC                |
|                    |                       |
| Beam Angle         | 45°                   |
| CRI                | 90+                   |
| UGR                | <16                   |
| Step McAdam        | <2                    |
| Lifetime           | 50,000 hours L80, B10 |
|                    |                       |
| Colour Temperature | 2700K                 |
|                    | 3000K                 |
|                    | 4000K                 |
|                    | Tunable White         |
|                    |                       |
| Finish             | Black                 |
|                    | White                 |
|                    |                       |
| Dimming            | (N) On/Off            |
|                    | (D) DALI              |
|                    | (C) CASAMBI           |
|                    |                       |
| Material           | Aluminium             |
| Reflector          | Aluminium             |
|                    |                       |