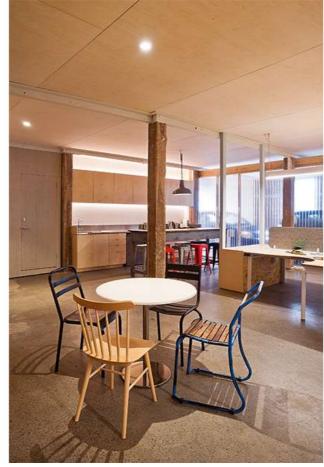

## Recessed Downlight

The simple form of the Anello range of downlights blends seamlessly with ceiling details to create low glare accent or general light. With options for a wide range of Colour temperatures in addition to a warm dimming variable white colour feature the Anello series is able to be utilised in a wide range of architectural lighting applications.