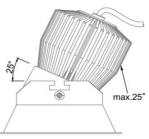

| 66 |
|----|
| 66 |
|    |

Warranty

| Diameter           | 97mm                  |
|--------------------|-----------------------|
| Height             | 106mm                 |
| Cutout             | 90mm                  |
| Ingress Protection | IP44                  |
|                    |                       |
| Mounting           | (R) Recessed          |
| Adjustable         | Yes                   |
|                    |                       |
| System Power       | 14W                   |
| Realised lumen     | 1372 lm               |
| Power supply       | Remote                |
| Voltage            | 34 VDC                |
|                    |                       |
| Beam Angle         | 45°                   |
| CRI                | 90+                   |
| UGR                | <16                   |
| Step McAdam        | <2                    |
| Lifetime           | 50,000 hours L80, B10 |
|                    |                       |
| Colour Temperature | 2700K                 |
|                    | 3000K                 |
|                    | 4000K                 |
|                    | Tunable White         |
|                    |                       |
| Finish             | Black                 |
|                    | White                 |
|                    |                       |
| Dimming            | (N) On/Off            |
|                    | (D) DALI              |
|                    | (C) CASAMBI           |
|                    |                       |
| Material           | Aluminium             |
| Reflector          | Aluminium             |
|                    |                       |