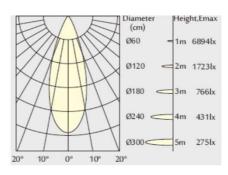

Honeycomb anti-glare filter is available on request

Available in 2700K - 4000K and beam angle 20° / 35° / 55°

| Diameter           | 72mm                  |
|--------------------|-----------------------|
| Length             | 137mm                 |
| Cutout             | n/a                   |
| Ingress Protection | IP20                  |
|                    |                       |
| Mounting           | (TR) Track Mount      |
| Adjustable         | Yes                   |
|                    |                       |
| System Power       | 28W                   |
| Realised lumen     | 2600 lm               |
| Power supply       | Integrated            |
| Voltage            | 36V                   |
|                    |                       |
| Beam Angle         | 35°                   |
| CRI                | 90+                   |
| UGR                | <19                   |
| Step McAdam        | <3                    |
| Lifetime           | 50,000 hours L80, B10 |
|                    |                       |
| Colour Temperature | 2700K                 |
|                    | 3000K                 |
|                    | 4000K                 |
|                    | Tunable White         |
|                    |                       |