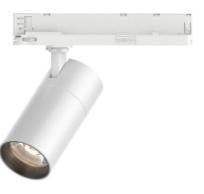

## Spot Light

Minimal design with with in-track LED driver
Aluminium material in powder coating.

COB LED with high colour render Ra>90 and 3 SDCM

The head rotates through 355° and pivots through 90°

Global track adapter to suit Global Nordic tracks.

Honeycomb anti-glare filter is available on request

Available in 2700K - 4000K and beam angle 20° / 35° / 55°

| Diameter           | 72mm                  |
|--------------------|-----------------------|
| Length             | 137mm                 |
| Cutout             | n/a                   |
| Ingress Protection | IP20                  |
|                    |                       |
| Mounting           | (TR) Track Mount      |
| Adjustable         | Yes                   |
|                    |                       |
| System Power       | 28W                   |
| Realised lumen     | 2600 lm               |
| Power supply       | Integrated            |
| Voltage            | 36V                   |
|                    |                       |
| Beam Angle         | 35°                   |
| CRI                | 90+                   |
| UGR                | <19                   |
| Step McAdam        | <3                    |
| Lifetime           | 50,000 hours L80, B10 |
|                    |                       |
| Colour Temperature | 2700K                 |
|                    | 3000K                 |
|                    | 4000K                 |
|                    | Tunable White         |
|                    |                       |