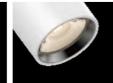

## Spot Light

Minimal design with with in-track LED driver
Aluminium material in powder coating.

COB LED with high colour render Ra>90 and 3 SDCM

The head rotates through 355° and pivots through 90°

Global track adapter to suit Global Nordic tracks.

Honeycomb anti-glare filter is available on request

Available in 2700K - 4000K and beam angle 20° / 35° / 55°

| Diameter           | 72mm                  |
|--------------------|-----------------------|
| Length             | 137mm                 |
| Cutout             | n/a                   |
| Ingress Protection | IP20                  |
|                    |                       |
| Mounting           | (TR) Track Mount      |
| Adjustable         | Yes                   |
|                    |                       |
| System Power       | 28W                   |
| Realised lumen     | 2600 lm               |
| Power supply       | Integrated            |
| Voltage            | 36V                   |
|                    |                       |
| Beam Angle         | 35°                   |
| CRI                | 90+                   |
| UGR                | <19                   |
| Step McAdam        | <3                    |
| Lifetime           | 50,000 hours L80, B10 |
|                    |                       |
| Colour Temperature | 2700K                 |
|                    | 3000K                 |
|                    | 4000K                 |
|                    | Tunable White         |
|                    |                       |