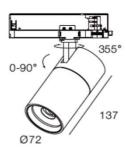

## Spot Light

Minimal design with with in-track LED driver
Aluminium material in powder coating.

COB LED with high colour render Ra>90 and 3 SDCM

The head rotates through 355° and pivots through 90°

Global track adapter to suit Global Nordic tracks.

Honeycomb anti-glare filter is available on request

Available in 2700K - 4000K and beam angle 20° / 35° / 55°

| Diameter           | 72mm                  |
|--------------------|-----------------------|
| Length             | 137mm                 |
| Cutout             | n/a                   |
| Ingress Protection | IP20                  |
|                    |                       |
| Mounting           | (TR) Track Mount      |
| Adjustable         | Yes                   |
|                    |                       |
| System Power       | 28W                   |
| Realised lumen     | 2600 lm               |
| Power supply       | Integrated            |
| Voltage            | 36V                   |
|                    |                       |
| Beam Angle         | 35°                   |
| CRI                | 90+                   |
| UGR                | <19                   |
| Step McAdam        | <3                    |
| Lifetime           | 50,000 hours L80, B10 |
|                    |                       |
| Colour Temperature | 2700K                 |
|                    | 3000K                 |
|                    | 4000K                 |
|                    | Tunable White         |
|                    |                       |