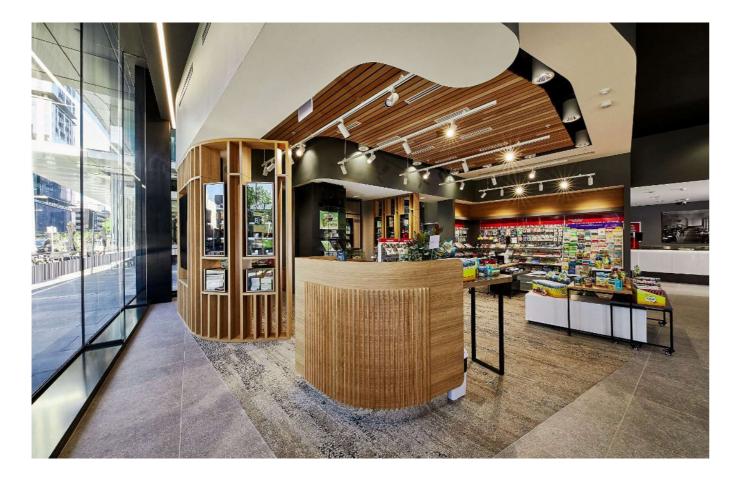

## TUBO K





Australia Post



## Spot Light

Minimal design with with in-track LED driver
Aluminium material in powder coating.

COB LED with high colour render Ra>90 and 3 SDCM

The head rotates through 355° and pivots through 90°

Global track adapter to suit Global Nordic tracks.

Honeycomb anti-glare filter is available on request

Available in 2700K - 4000K and beam angle 20° / 35° / 55°











| Diameter           | 72mm                  |
|--------------------|-----------------------|
| Length             | 137mm                 |
| Cutout             | n/a                   |
| Ingress Protection | IP20                  |
|                    |                       |
| Mounting           | (TR) Track Mount      |
| Adjustable         | Yes                   |
|                    |