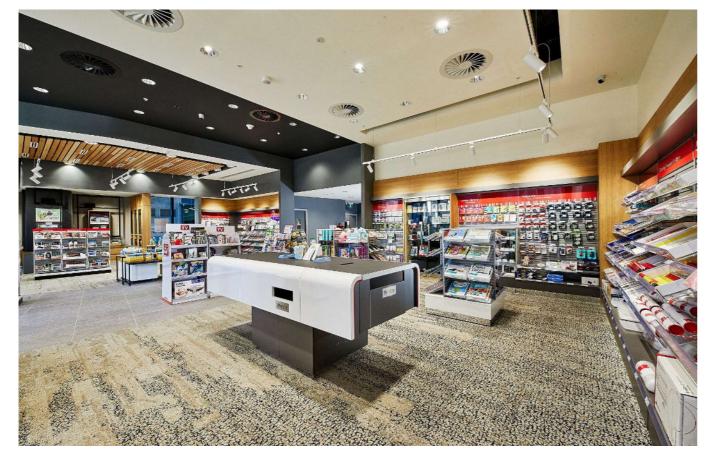

## TUBO K





Australia Post



## Spot Light

Minimal design with with in-track LED driver
Aluminium material in powder coating.

COB LED with high colour render Ra>90 and 3 SDCM

The head rotates through 355° and pivots through 90°

Global track adapter to suit Global Nordic tracks.

Honeycomb anti-glare filter is available on request

Available in 2700K - 4000K and beam angle 20° / 35° / 55°











| Diameter           | 72mm                  |
|--------------------|-----------------------|
| Length             | 137mm                 |
| Cutout             | n/a                   |
| Ingress Protection | IP20                  |
|                    |                       |
| Mounting           | (TR) Track Mount      |
| Adjustable         | Yes                   |
|                    |