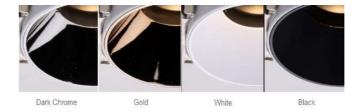

Trimmed and Trimless bodies with adjustable ceiling thickness brackets are available including plaster recessed kits.

Ø137

| Diameter           | 137mm                 |
|--------------------|-----------------------|
| Height             | 159mm                 |
| Cutout             | 125mm                 |
| Ingress Protection | IP44                  |
|                    |                       |
| Mounting           | (R) Recessed          |
| Adjustable         | Yes                   |
|                    |                       |
| System Power       | 28W                   |
| Realised lumen     | 1800 lm               |
| Power supply       | Remote                |
| Voltage            | 36 VDC                |
|                    |                       |
| Beam Angle         | 20°/ 40°/ 50°         |
| CRI                | 90+                   |
| UGR                | <16                   |
| Step McAdam        | <3                    |
| Lifetime           | 50,000 hours L90, B10 |
|                    |                       |
| Colour Temperature | 2700K                 |
|                    | 3000K                 |
|                    | 4000K                 |
|                    | Tunable White         |
|                    |                       |
| Finish             | Black                 |
|                    | White                 |
|                    |                       |
| Dimming            | (N) On/Off            |
|                    | <b>(D)</b> DALI       |
|                    | (C) CASAMBI           |
|                    |                       |