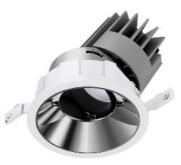

## FLY 125A

## **Recessed Downlight**

Fly range of downlights gives the designer a wide range of aesthetic and optical solutions that work to create true quality lighting for designed spaces.

The Fly downlight is a modular construction that allows for the simple interchange of lenses and optical systems as well as secondary reflectors that are available in a wide range of specular and matt finishes. Adjustable for 30° tilt and 355° rotation, an innovative mechanical adjustment system with a tilt angle solid lock allows for fine tilt adjustment.

Fly is the essential ultra low glare downlight utilising a sophisticated dual optical system made from high grade materials. A multitude of optics and Colour temperature ranges with updated tuneable white options can be optioned to suit a wide range of lighting tasks from accent lighting and spotlighting through to general area illumination and wall washing.

Trimmed and Trimless bodies with adjustable ceiling thickness brackets are available including plaster recessed kits.

Ø137

| Diameter           | 137mm                 |
|--------------------|-----------------------|
| Height             | 159mm                 |
| Cutout             | 125mm                 |
| Ingress Protection | IP44                  |
|                    |                       |
| Mounting           | (R) Recessed          |
| Adjustable         | Yes                   |
|                    |                       |
| System Power       | 28W                   |
| Realised lumen     | 1800 lm               |
| Power supply       | Remote                |
| Voltage            | 36 VDC                |
|                    |                       |
| Beam Angle         | 20°/ 40°/ 50°         |
| CRI                | 90+                   |
| UGR                | <16                   |
| Step McAdam        | <3                    |
| Lifetime           | 50,000 hours L90, B10 |
|                    |                       |
| Colour Temperature | 2700K                 |
|                    | 3000K                 |
|                    | 4000K                 |
|                    | Tunable White         |
|                    |                       |
| Finish             | Black                 |
|                    | White                 |
|                    |                       |
| Dimming            | (N) On/Off            |
|                    | <b>(D)</b> DALI       |
|                    | (C) CASAMBI           |
|                    |                       |