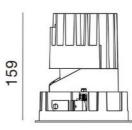

Trimmed and Trimless bodies with adjustable ceiling thickness brackets are available including plaster recessed kits.

Ø137

| Diameter           | 137mm                 |
|--------------------|-----------------------|
| Height             | 159mm                 |
| Cutout             | 125mm                 |
| Ingress Protection | IP44                  |
|                    |                       |
| Mounting           | (R) Recessed          |
| Adjustable         | Yes                   |
|                    |                       |
| System Power       | 28W                   |
| Realised lumen     | 1800 lm               |
| Power supply       | Remote                |
| Voltage            | 36 VDC                |
|                    |                       |
| Beam Angle         | 20°/ 40°/ 50°         |
| CRI                | 90+                   |
| UGR                | <16                   |
| Step McAdam        | <3                    |
| Lifetime           | 50,000 hours L90, B10 |
|                    |                       |
| Colour Temperature | 2700K                 |
|                    | 3000K                 |
|                    | 4000K                 |
|                    | Tunable White         |
|                    |                       |
| Finish             | Black                 |
|                    | White                 |
|                    |                       |
| Dimming            | (N) On/Off            |
|                    | <b>(D)</b> DALI       |
|                    | (C) CASAMBI           |
|                    |                       |