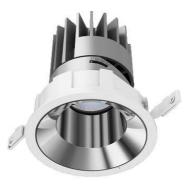

## **FLY 125F**

## Recessed Downlight

Fly range of downlights gives the designer a wide range of aesthetic and optical solutions that work to create true quality lighting for designed spaces.

The Fly downlight is a modular construction that allows for the simple interchange of lenses and optical systems as well as secondary reflectors that are available in a wide range of specular and matt finishes. Adjustable for 30° tilt and 355° rotation, an innovative mechanical adjustment system with a tilt angle solid lock allows for fine tilt adjustment.

Fly is the essential ultra low glare downlight utilising a sophisticated dual optical system made from high grade materials. A multitude of optics and Colour temperature ranges with updated tuneable white options can be optioned to suit a wide range of lighting tasks from accent lighting and spotlighting through to general area illumination and wall washing.