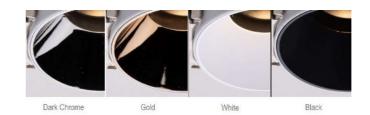

Trimmed and Trimless bodies with adjustable ceiling thickness brackets are available including plaster recessed kits.

| Diameter           | 137mm                 |
|--------------------|-----------------------|
| Height             | 159mm                 |
| Cutout             | 125mm                 |
| Ingress Protection | IP44                  |
|                    |                       |
| Mounting           | (R) Recessed          |
| Adjustable         | No                    |
|                    |                       |
| System Power       | 28W                   |
| Realised lumen     | 1800 lm               |
| Power supply       | Remote                |
| Voltage            | 36 VDC                |
|                    |                       |
| Beam Angle         | 20°/ 40°/ 50°         |
| CRI                | 90+                   |
| UGR                | <16                   |
| Step McAdam        | <3                    |
| Lifetime           | 50,000 hours L90, B10 |
|                    |                       |
| Colour Temperature | 2700K                 |
|                    | 3000K                 |
|                    | 4000K                 |
|                    | Tunable White         |
|                    |                       |
| Finish             | Black                 |

| Finish    | Black           |
|-----------|-----------------|
|           | White           |
|           |                 |
| Dimming   | (N) On/Off      |
|           | (D) DALI        |
|           | (C) CASAMBI     |
|           |                 |
| Material  | Aluminium       |
| Reflector | Interchangeable |
| Warranty  | 5 Years         |
| <u> </u>  |                 |