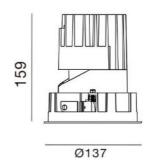

Trimmed and Trimless bodies with adjustable ceiling thickness brackets are available including plaster recessed kits.

| Diameter           | 137mm                 |
|--------------------|-----------------------|
| Height             | 159mm                 |
| Cutout             | 125mm                 |
| Ingress Protection | IP44                  |
|                    |                       |
| Mounting           | (R) Recessed          |
| Adjustable         | No                    |
|                    |                       |
| System Power       | 28W                   |
| Realised lumen     | 1800 lm               |
| Power supply       | Remote                |
| Voltage            | 36 VDC                |
|                    |                       |
| Beam Angle         | 20°/ 40°/ 50°         |
| CRI                | 90+                   |
| UGR                | <16                   |
| Step McAdam        | <3                    |
| Lifetime           | 50,000 hours L90, B10 |
|                    |                       |
| Colour Temperature | 2700K                 |
|                    | 3000K                 |
|                    | 4000K                 |
|                    | Tunable White         |
|                    |                       |
| Finish             | Black                 |