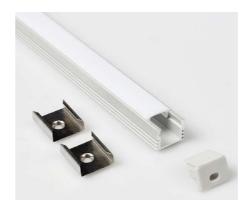

Constructed from high grade and high impact polycarbonate and aluminium materials, Minimal Thin can be surface mounted or recessed into interior cabinetry and joinery, or used in other beautique architectural applications.

| Width              | 16mm                  |
|--------------------|-----------------------|
| Height             | 13mm                  |
| Length             | Custom                |
| IP Rating          | IP20                  |
|                    |                       |
| Mounting           | (S) Surface Mount     |
|                    | (P) Suspended         |
|                    |                       |
| Output per meter   | 5W - 408 lm           |
|                    | 10W - 820 lm          |
|                    | 18W - 1470lm          |
| Power supply       | Remote                |
| Voltage            | 24V                   |
|                    |                       |
| Beam Angle         | 120 Degree            |
| CRI                | 90+                   |
| UGR                | n/a                   |
| Step McAdam        | <3                    |
| Lifetime           | 50,000 hours L80, B10 |
|                    |                       |
| Colour Temperature | 2700K ~ 6000K         |
|                    |                       |
|                    |                       |
| Finish             | Black                 |
|                    | White                 |
|                    | Anodised Silver       |
|                    |                       |
| Dimming            | (N) On/Off            |