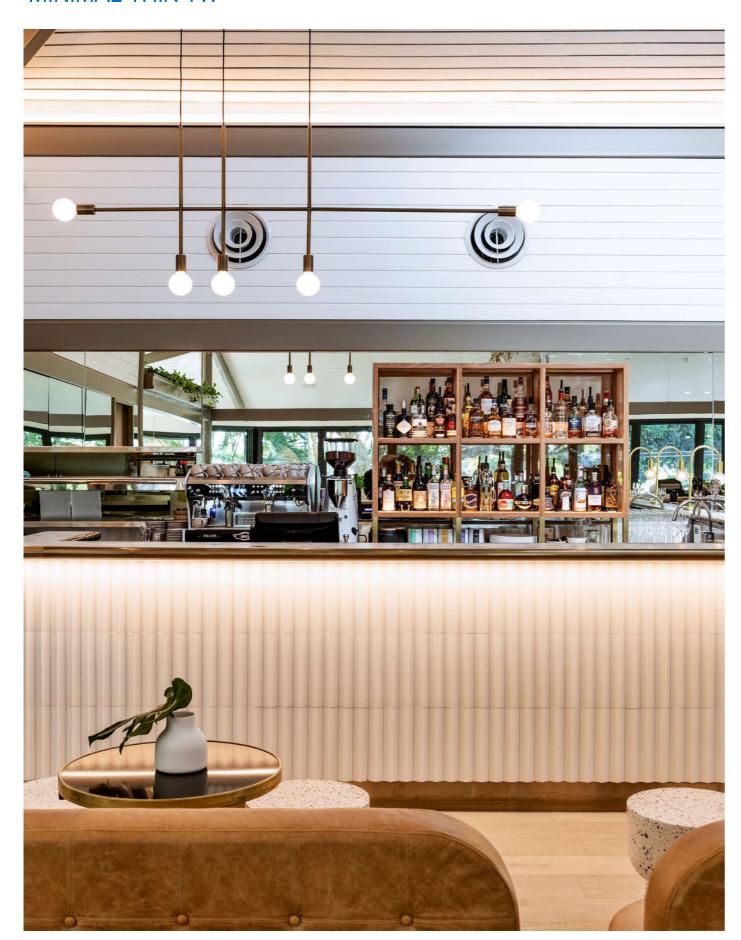

## Linear LED Profile Manufactured in Australia

Minimal Thin is an original linear concept designed and manufactured in Australia that can be utilised for a multiplicity of lighting tasks for indoor linear LED applications.

Constructed from high grade and high impact polycarbonate and aluminium materials, Minimal Thin can be surface mounted or recessed into interior cabinetry and joinery, or used in other beautique architectural applications.