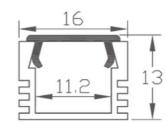

| Width              | 16mm                  |
|--------------------|-----------------------|
| Height             | 13mm                  |
| Length             | Custom                |
| IP Rating          | IP20                  |
|                    |                       |
| Mounting           | (S) Surface Mount     |
|                    | (P) Suspended         |
|                    |                       |
| Output per meter   | 5W - 408 lm           |
|                    | 10W - 820 lm          |
|                    | 18W - 1470lm          |
| Power supply       | Remote                |
| Voltage            | 24V                   |
|                    |                       |
| Beam Angle         | 120 Degree            |
| CRI                | 90+                   |
| UGR                | n/a                   |
| Step McAdam        | <3                    |
| Lifetime           | 50,000 hours L80, B10 |
|                    |                       |
| Colour Temperature | 2700K ~ 6000K         |
|                    |                       |
|                    |                       |
| Finish             | Black                 |
|                    | White                 |
|                    | Anodised Silver       |
|                    |                       |
| Dimming            | (N) On/Off            |