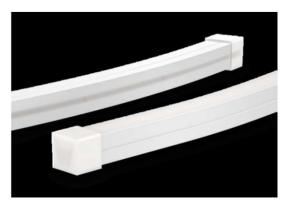

## Accessories

L 10mm W 19mm H 20mm

Flexible profile

## Flexible LED Strip

Super slim Flexible LED with spot-free output
Horizontal Side Bending only
Ultra slim spot free illumination
Indoor and outdoor application
Field Cuttable (55.5mm) for customized length
Available in standard 5000mm roll
Warm Dimming or RGBW version available on
request