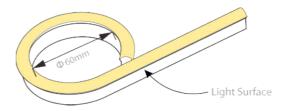

## Flexible LED Strip

Super slim Flexible LED with spot-free output
Horizontal Side Bending only
Ultra slim spot free illumination
Indoor and outdoor application
Field Cuttable (55.5mm) for customized length
Available in standard 5000mm roll
Warm Dimming or RGBW version available on
request