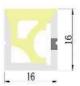

| Width              | 16mm                  |
|--------------------|-----------------------|
| Height             | 16mm                  |
| Length             | 5000mm                |
| IP Rating          | IP67                  |
|                    |                       |
| Mounting           | (S) Surface Mount     |
|                    |                       |
| Output per meter   | 11W - 1000lm          |
| Power Supply       | Remote                |
| Voltage            | 24V                   |
|                    |                       |
| Beam Angle         | 120 Degree            |
| CRI                | 90+                   |
| URG                | <16                   |
| Step McAdam        | <3                    |
| Lifetime           | 36,000 hours L80, B10 |
|                    |                       |
| Colour Temperature | 2700K                 |
|                    | 3000K                 |
|                    | 4000K                 |
|                    | RGB                   |
|                    |                       |
| Dimming            | (N) On/Off            |
|                    | (D) DALI              |
|                    | (C) CASAMBI           |
|                    |                       |
| Material           | PVC                   |
| Diffuser           | Opal                  |
| Warranty           | 5 Years               |
|                    |                       |