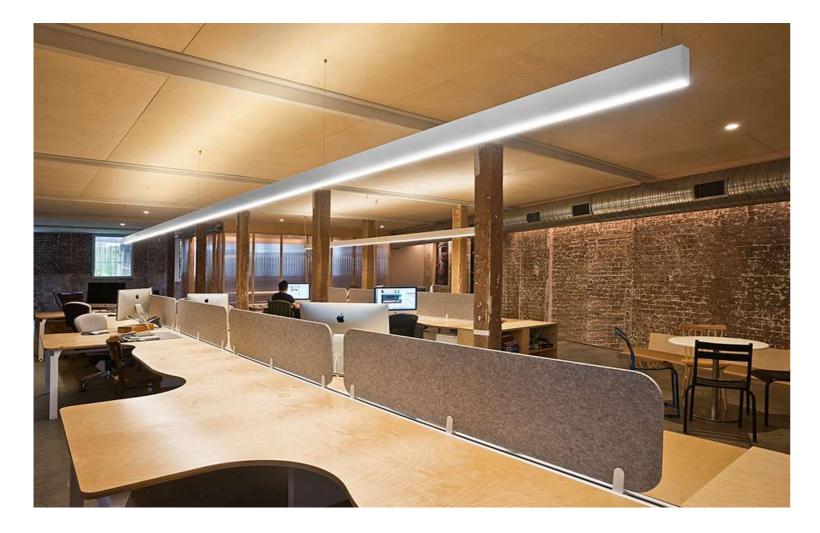

## Linear LED Profile Manufactured in Australia

Nitto Duo is an original linear profile designed and manufactured in Australia than can be utilised for indoor continuous linear lighting applications.

Constructed from high grade polycarbonate and aluminium materials Nitto Duo can be ceiling cable or rod suspended. Nitto Duo can be made to individual module lengths or faricated to custom lengths. Available in multiple colour temperatures and new tech tuneable white adjustable colour temperature, Nitto Duo produces continuous light effects both for Up and down as well as Direct and Indirect lighting distributions.