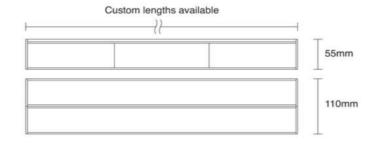

| Width              | 55mm                  |
|--------------------|-----------------------|
| Height             | 110mm                 |
| Length             | Custom                |
| Ingress Protection | IP20                  |
|                    |                       |
| Mounting           | (S) Surface Mount     |
|                    | (P) Suspended         |
|                    |                       |
| Output per meter   | 21W - 2654lm          |
|                    | 27W - 3398lm          |
|                    | 36W - 4489lm          |
| Power supply       | Integrated            |
| Voltage            | 240V                  |
|                    |                       |
| Beam Angle         | 120 Degree            |
| CRI                | 90+                   |
| UGR                | <16                   |
| Step McAdam        | <3                    |
| Lifetime           | 50,000 hours L80, B10 |
|                    |                       |
|                    |                       |