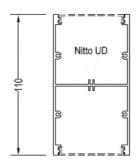

| Width              | 55mm                  |
|--------------------|-----------------------|
| Height             | 110mm                 |
| Length             | Custom                |
| Ingress Protection | IP20                  |
|                    |                       |
| Mounting           | (S) Surface Mount     |
|                    | (P) Suspended         |
|                    |                       |
| Output per meter   | 21W - 2654lm          |
|                    | 27W - 3398lm          |
|                    | 36W - 4489lm          |
| Power supply       | Integrated            |
| Voltage            | 240V                  |
|                    |                       |
| Beam Angle         | 120 Degree            |
| CRI                | 90+                   |
| UGR                | <16                   |
| Step McAdam        | <3                    |
| Lifetime           | 50,000 hours L80, B10 |
|                    |                       |
|                    |                       |