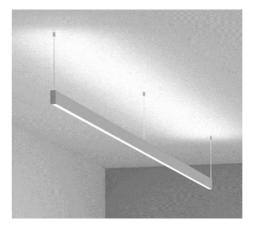

## Linear LED Profile Manufactured in Australia

Nitto Duo is an original linear profile designed and manufactured in Australia than can be utilised for indoor continuous linear lighting applications.

Constructed from high grade polycarbonate and aluminium materials Nitto Duo can be ceiling cable or rod suspended. Nitto Duo can be made to individual module lengths or faricated to custom lengths. Available in multiple colour temperatures and new tech tuneable white adjustable colour temperature, Nitto Duo produces continuous light effects both for Up and down as well as Direct and Indirect lighting distributions.

| Width              | 55mm                  |
|--------------------|-----------------------|
| Height             | 110mm                 |
| Length             | Custom                |
| Ingress Protection | IP20                  |
|                    |                       |
| Mounting           | (S) Surface Mount     |
|                    | (P) Suspended         |
|                    |                       |
| Output per meter   | 21W - 2654lm          |
|                    | 27W - 3398lm          |
|                    | 36W - 4489lm          |
| Power supply       | Integrated            |
| Voltage            | 240V                  |
|                    |                       |
| Beam Angle         | 120 Degree            |
| CRI                | 90+                   |
| UGR                | <16                   |
| Step McAdam        | <3                    |
| Lifetime           | 50,000 hours L80, B10 |
|                    |                       |
|                    |                       |